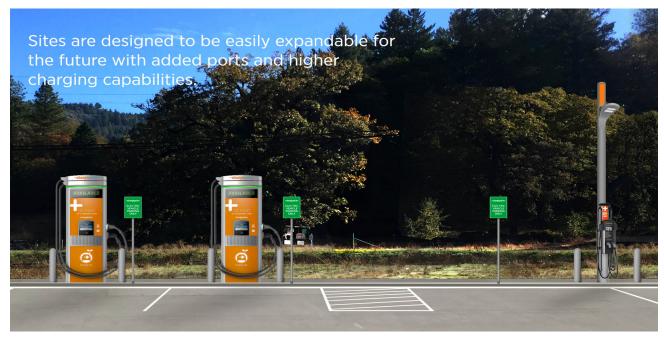

#### 11. Staff Reports

11.1: Consider a Resolution of the City of Oakdale City Council Approving the Downtown Parking Improvement Project and Appropriating \$125,190.00 from Fund 245 – Economic Development Fund to Design, Construct and Inspect Phase 1 of the Project.

Recommended Action: Adopt Resolution 2017-\_\_\_\_, a Resolution of the City Council of the City of Oakdale Approving the Downtown Parking Improvement Project and Appropriating \$125,190.00 from Fund 245 – Economic Development Fund to Design, Construct and Inspect Phase 1 of the Project.

Motion carried 4/0 by City Council roll call vote.

11.3: Consider a Resolution of the City of Oakdale City Council Approving the Downtown Parking Improvement Project and Appropriating \$125,190.00 From Fund 245 – Economic Development Fund to Design, Construct and Inspect Phase 1 of the Project.

A PowerPoint Presentation was provided.

City Manager Whitemyer presented the staff report recommending that the City Council adopt the draft resolution approving the Downtown Parking Improvement Project and appropriation of \$125,190 from Fund 245 – Economic Development Fund to design, construction and inspection Phase 1 of the Project.

City Manager Whitemyer advised a representative from ChargePoint, Inc. is in attendance to provide additional information and respond to questions.

Steve Ehrlich representing Chargepoint, Inc. discussed the proposal and responded to questions raised by the City Council.