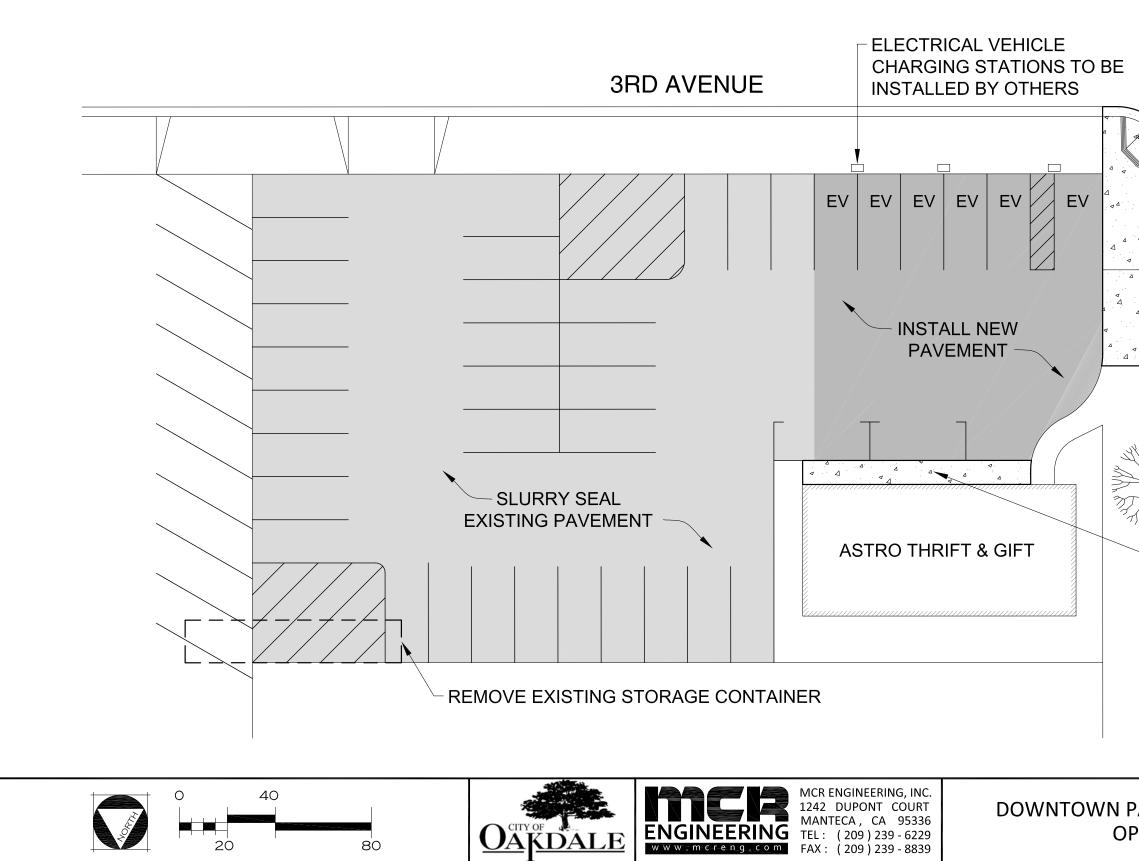

#### 11. Staff Reports

11.1: Consider a Resolution of the City of Oakdale City Council Approving the Downtown Parking Improvement Project and Appropriating \$125,190.00 from Fund 245 – Economic Development Fund to Design, Construct and Inspect Phase 1 of the Project.

Recommended Action: Adopt Resolution 2017-\_\_\_\_, a Resolution of the City Council of the City of Oakdale Approving the Downtown Parking Improvement Project and Appropriating \$125,190.00 from Fund 245 – Economic Development Fund to Design, Construct and Inspect Phase 1 of the Project.

A PowerPoint Presentation was provided.

City Manager Whitemyer presented the staff report recommending that the City Council adopt the draft resolution approving the Downtown Parking Improvement Project and appropriation of \$125,190 from Fund 245 – Economic Development Fund to design, construction and inspection Phase 1 of the Project.

City Manager Whitemyer advised a representative from ChargePoint, Inc. is in attendance to provide additional information and respond to questions.

Steve Ehrlich representing Chargepoint, Inc. discussed the proposal and responded to questions raised by the City Council.