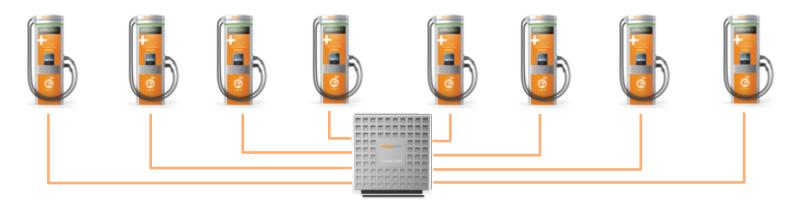

City Manager Whitemyer advised a representative from ChargePoint, Inc. is in attendance to provide additional information and respond to questions.

Steve Ehrlich representing Chargepoint, Inc. discussed the proposal and responded to questions raised by the City Council.