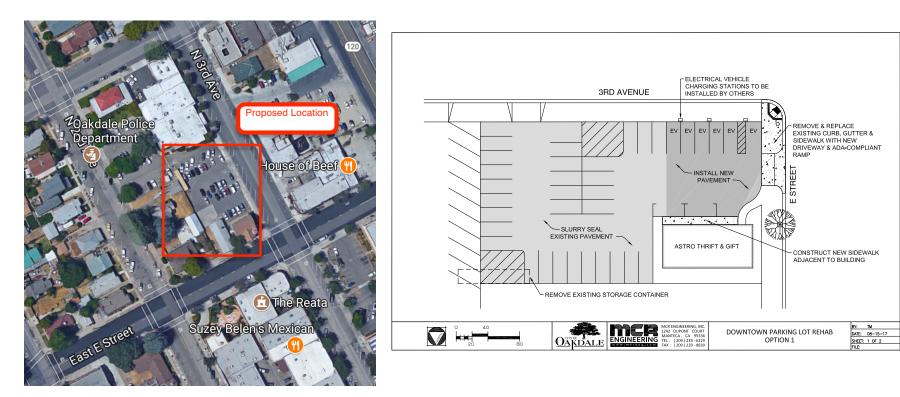

#### 11. Staff Reports

11.1: Consider a Resolution of the City of Oakdale City Council Approving the Downtown Parking Improvement Project and Appropriating \$125,190.00 from Fund 245 – Economic Development Fund to Design, Construct and Inspect Phase 1 of the Project.

Recommended Action: Adopt Resolution 2017-\_\_\_\_, a Resolution of the City Council of the City of Oakdale Approving the Downtown Parking Improvement Project and Appropriating \$125,190.00 from Fund 245 – Economic Development Fund to Design, Construct and Inspect Phase 1 of the Project.

Motion carried 4/0 by City Council roll call vote.

11.3: Consider a Resolution of the City of Oakdale City Council Approving the Downtown Parking Improvement Project and Appropriating \$125,190.00 From Fund 245 – Economic Development Fund to Design, Construct and Inspect Phase 1 of the Project.

A PowerPoint Presentation was provided.

City Manager Whitemyer presented the staff report recommending that the City Council adopt the draft resolution approving the Downtown Parking Improvement Project and appropriation of \$125,190 from Fund 245 – Economic Development Fund to design, construction and inspection Phase 1 of the Project.

City Manager Whitemyer advised a representative from ChargePoint, Inc. is in attendance to provide additional information and respond to questions.

Steve Ehrlich representing Chargepoint, Inc. discussed the proposal and responded to questions raised by the City Council.