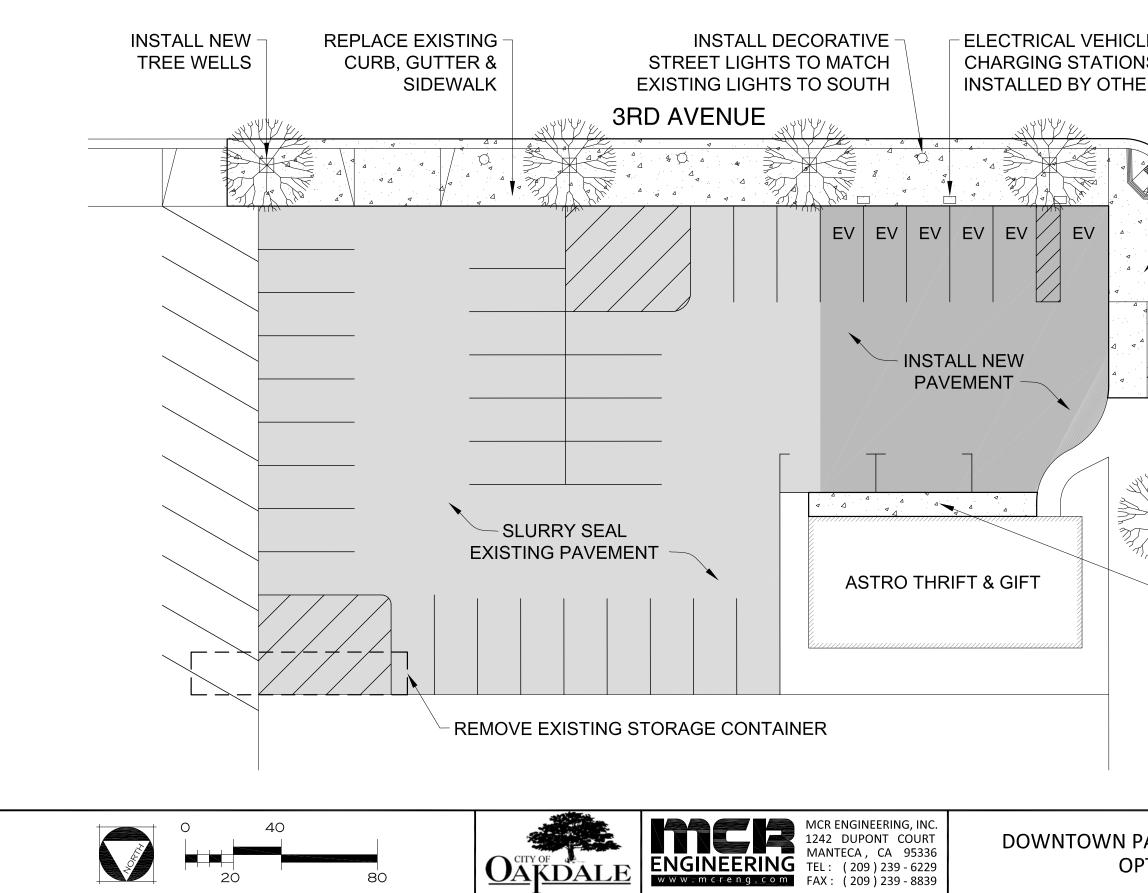

#### 11. Staff Reports

11.1: Consider a Resolution of the City of Oakdale City Council Approving the Downtown Parking Improvement Project and Appropriating \$125,190.00 from Fund 245 – Economic Development Fund to Design, Construct and Inspect Phase 1 of the Project.

Recommended Action: Adopt Resolution 2017-\_\_\_\_, a Resolution of the City Council of the City of Oakdale Approving the Downtown Parking Improvement Project and Appropriating \$125,190.00 from Fund 245 – Economic Development Fund to Design, Construct and Inspect Phase 1 of the Project.

A PowerPoint Presentation was provided.

City Manager Whitemyer presented the staff report recommending that the City Council adopt the draft resolution approving the Downtown Parking Improvement Project and appropriation of \$125,190 from Fund 245 – Economic Development Fund to design, construction and inspection Phase 1 of the Project.

City Manager Whitemyer advised a representative from ChargePoint, Inc. is in attendance to provide additional information and respond to questions.

Steve Ehrlich representing Chargepoint, Inc. discussed the proposal and responded to questions raised by the City Council.