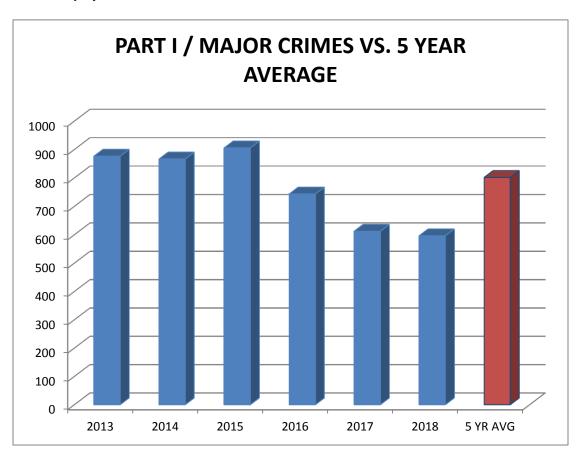

gust 2019 Police Department Report for July 2019



### **CRIME STATS - YTD**

Below are the latest available crime stats for the calendar year to date (July 2018 vs July 2019 - Attachment A):

- There were no homicides in 2018 and 1 in 2019.
- Robbery decreased 36% from 11 in 2018 to 7 in 2019.
- Aggravated Assault was unchanged with 11 in 2018 and 11 in 2019.
- Rape remained unchanged with 3 in 2018 and 3 in 2019.
- Simple Assault decreased 17% from 71 in 2018 and 59 in 2019.
- Burglary decreased 2% from 64 in 2018 to 63 in 2019.
- Vehicle Theft increased 18% from 49 in 2018 to 58 in 2019.
- Larceny increased less than 1% from 234 in 2018 to 235 in 2019.
- Non-Injury Collisions increased 40% from 62 in 2018 to 87 in 2019.
- Injury collisions increased 79% from 24 in 2018 to 43 in 2019.



### **TOTAL INCIDENT STATS - YTD**

Below are the total incident stats for the department. The department has responded to a total of 17,877 incidents for the calendar year to date:

| Total Incident Stats  YTD                 |        |  |  |  |  |
|-------------------------------------------|--------|--|--|--|--|
| Calls for Service                         | 17,877 |  |  |  |  |
| Officer Initiated Incidents               | 6,080  |  |  |  |  |
| Traffic Stops                             | 1,983  |  |  |  |  |
| Other Officer Involved Activity Incidents | 4,097  |  |  |  |  |
| Business / Building Checks                | 277    |  |  |  |  |
| Vehicle / Pedestrian Checks               | 1,279  |  |  |  |  |

### **INCIDENT BREAKDOWN**

During the month of July, the police department re