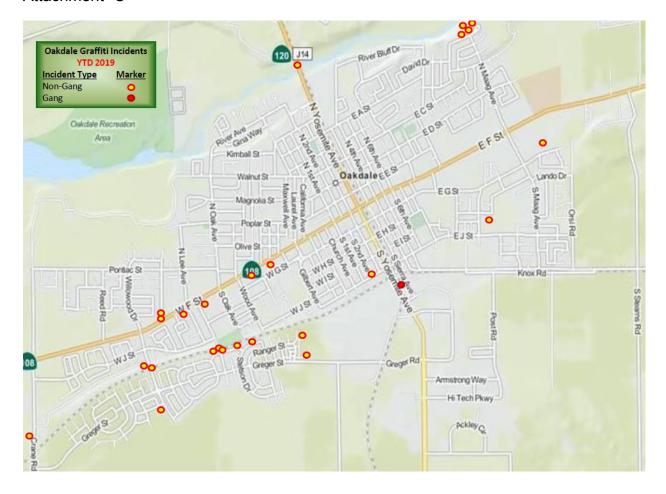

### **AGENDA ITEM 5.1:**

Update on City of Oakdale Streets and Pavement Conditions