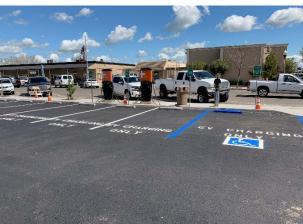

Recommended Action: City of Oakdale City Council Resolution 2019-\_\_\_\_, Accepting the Water Meter Upgrade Project Phase 1B and Authorizing the Filing of a Notice of Completion.

9.5: Consider a Resolution Accepting the Third Avenue and E Street Parking Lot and Charging Stations Project and Authorizing the Filing of a Notice of Completion.

Recommended Action: Adopt City of Oakdale City Council Resolution 2019-\_\_\_\_, a Resolution of the City Council of the City of Oakdale Accepting the Third Avenue and E Street Parking Lot and Charging Stations Project and Authorizing the Filing of a Notice of Completion.