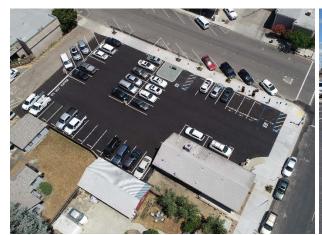

Recommended Action: City of Oakdale City Council Resolution 2019-\_\_\_\_, Accepting the Water Meter Upgrade Project Phase 1B and Authorizing the Filing of a Notice of Completion.

9.5: Consider a Resolution Accepting the Third Avenue and E Street Parking Lot and Charging Stations Project and Authorizing the Filing of a Notice of Completion.

Recommended Action: Adopt City of Oakdale City Council Resolution 2019-\_\_\_\_, a Resolution of the City Council of the City of Oakdale Accepting the Third Avenue and E Street Parking Lot and Charging Stations Project and Authorizing the Filing of a Notice of Completion.